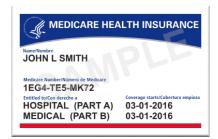

#### When to sign up:

**Parts A**, **B**, and **D**: When you turn 65, you have a seven-month initial enrollment period: the three months before your birthday month, your birthday month, and three months after your birthday month (not everyone needs Part D). Below is what your Medicare card looks like.